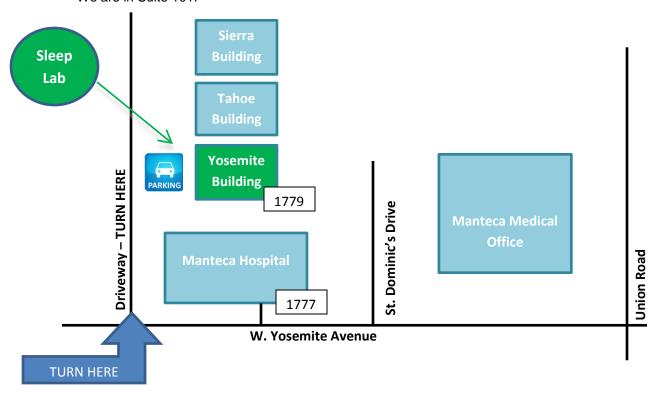

## Sleep Lab

## Kaiser Permanente Central Valley Area 1779 W. Yosemite Avenue, Manteca CA 95337 (209) 824-4200 M-F 8:30am – 5:00pm (closed 12:30-1:30)

## From Highway 99 North/South:

- Take the exit for Highway 120 West toward Manteca/San Francisco.
- Exit Union Road. Turn right at the end of the off-ramp.
- Travel approximately one mile up Union Road to W. Yosemite Avenue.
- Turn left onto W. Yosemite Avenue.
- Travel approximately ½ mile up W. Yosemite Avenue.
- Turn into the second driveway on your right.
- Travel down the driveway to second building on your right, the Yosemite Building.
- We are in Suite 101.

## From Interstate 5 North/South:

- Take the exit for Highway 120 East toward Manteca/Yosemite.
- Exit Union Road. Turn left at the end of the off-ramp.
- Travel approximately one mile up Union Road to W. Yosemite Avenue.
- Turn left onto W. Yosemite Avenue.
- Travel approximately ½ mile up W. Yosemite Avenue.
- Turn into the second driveway on your right.
- Travel down the driveway to second building on your right, the Yosemite Building.
- We are in Suite 101.