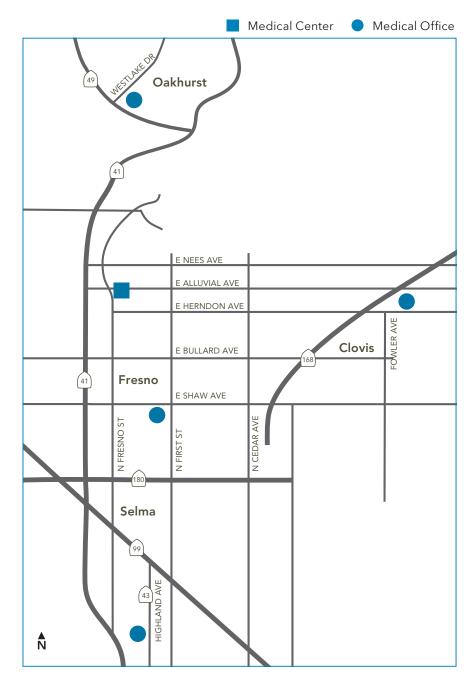

# We're here for you in Fresno

From primary care to urgent care to specialty care, our locations offer a variety of services to help you get the care you need. To see facilities near you, visit **kp.org/fresno**.

## Locations in your area

#### Fresno Area

Clovis Medical Offices 2071 Herndon Ave. Clovis, CA 93611 P

First Street Medical Offices 4785 N. First St. Fresno, CA 93726

### Fresno Medical Center

7300 N. Fresno St. Fresno, CA 93720

Oakhurst Medical Offices 40595 Westlake Drive

Oakhurst, CA 93644

#### Selma Medical Offices

2651 Highland Ave. Selma, CA 93662

Ρ

Map not to scale