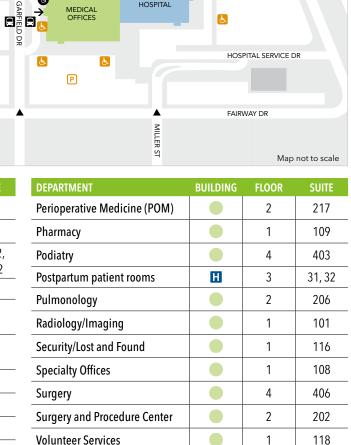

### For more information, call **510-454-1000**.

| DEPARTMENT                                 | BUILDING | FLOOR | SUITE    |
|--------------------------------------------|----------|-------|----------|
| Administration                             |          | 4     | 416      |
| Adult Medicine                             |          | 3     | 302, 304 |
| Birth Certificates                         | H        | 3     | 36       |
| Cafeteria                                  | H        | 1     | а        |
| Cardiology                                 |          | 1     | 119      |
| Conference Center                          |          | 1     | 115      |
| Emergency                                  | H        | 1     | 8        |
| Gastroenterology                           |          | 2     | 208      |
| Gift Shop                                  |          | 1     | 103      |
| Health Sciences Library                    |          | 3     | 319      |
| Healthy Living Center                      |          | 1     | 104      |
| Hospital Nursing/Administration            | H        | 6     | 64       |
| Infectious Disease                         |          | 2     | 206      |
| Intensive Care Unit (ICU)<br>patient rooms | •        | 2     | 22       |
| Labor and Delivery                         | H        | 3     | 33       |
| Laboratory Services                        |          | 1     | 110      |

West Lobby

Women's Imaging Services

| DEPARTMENT                                            | BUILDING | FLOOR | SUITE             |
|-------------------------------------------------------|----------|-------|-------------------|
| Main Lobby                                            |          | 1     | 100               |
| Medical Social Work                                   |          | 4     | 402               |
| Medical Surgical patient rooms                        | B        | 4, 5  | 41, 42,<br>51, 52 |
| Meditation Room                                       | H        | 2     | 20                |
| Member Services/Release of Medical Record Information |          | 1     | 124               |
| Neonatal Intensive Care Unit<br>(NICU)                |          | 3     | 35                |
| Neurology                                             |          | 2     | 208               |
| Nuclear Medicine                                      |          | 1     | 117               |
| Obstetrics-Gynecology                                 |          | 3     | 320               |
| Oncology/Infusion Center                              |          | 2     | 212               |
| Orthopedics                                           |          | 4     | 403               |
| Palliative Care                                       |          | 4     | 401               |
| Patient Financial Services                            |          | 1     | 106               |
| Pediatrics                                            |          | 3     | 310               |