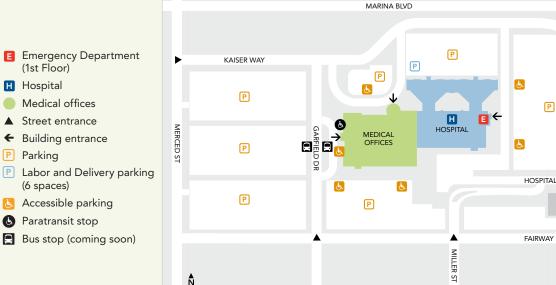

## Finding your way at our new

H

←

P

Ġ

# San Leandro **Medical Center**

FRONTAGERD

1-880

KAISER PERMANENTE

1

1

111

102