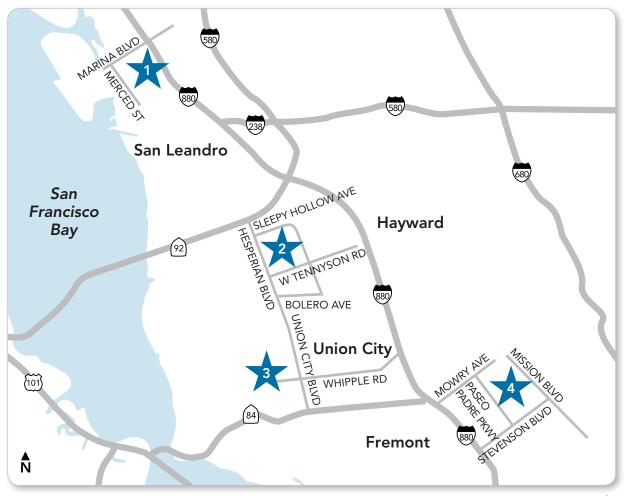

# Pharmacy locations as of June 3, 2014

Now that we have opened our new state-of-the-art San Leandro Medical Center, there have been some changes to our pharmacy hours and locations. To make sure you know exactly where to go and when, here are details of all our locations in Southern Alameda County.

|    | FACILITY                                                            | ADDRESS                                                                   | PHONE                                               | HOURS                                                                                   |
|----|---------------------------------------------------------------------|---------------------------------------------------------------------------|-----------------------------------------------------|-----------------------------------------------------------------------------------------|
| *  | NEW San Leandro Main Pharmacy San Leandro Medical Center            | 2500 Merced St.<br>1st Floor<br>San Leandro, CA 94577                     | <b>510-454-6960</b><br><b>510-454-6970</b> EasyFill | 24 hours a day, 7 days a week                                                           |
| ** | Hayward-<br>Sleepy Hollow Pharmacy<br>Sleepy Hollow Medical Offices | 27303 Sleepy Hollow Ave.<br>Hayward, CA 94545                             | <b>510-784-4589 510-784-4591</b> EasyFill           | Monday–Friday, 9 a.m.–9 p.m. Weekends and holidays, 9 a.m.–5:30 p.m.                    |
| ** | Union City Building B Pharmacy Union City Medical Offices           | 3553 Whipple Road<br>Building B, 1st Floor<br>Union City, CA 94587        | 510-675-2133                                        | Monday–Friday, 8:30 a.m.–6:30 p.m.<br>Weekends and holidays, closed                     |
| *  | Fremont Niles 1st Floor Pharmacy Fremont Medical Center             | 39400 Paseo Padre Pkwy.<br>Niles Building, 1st Floor<br>Fremont, CA 94538 | 510-248-3338                                        | Monday-Friday, 8:30 a.m8 p.m. Saturday, 9 a.m6 p.m. Sunday and holidays, 9:30 a.m6 p.m. |
| *  | Fremont Niles 3rd Floor Pharmacy Fremont Medical Center             | 39400 Paseo Padre Pkwy.<br>Niles Building, 3rd Floor<br>Fremont, CA 94538 | 510-248-3788                                        | Monday–Friday, 9 a.m.–5:30 p.m.<br>(closed 12:45–1:45 p.m.)                             |
| *  | Fremont Ohlone Pharmacy Fremont Medical Center                      | 39400 Paseo Padre Pkwy.<br>Ohlone Building,1st Floor<br>Fremont, CA 94538 | 510-248-3141                                        | Monday–Friday, 9 a.m.–5:30 p.m.                                                         |

(see map on reverse)

## **Southern Alameda County pharmacy locations**

Map not to scale