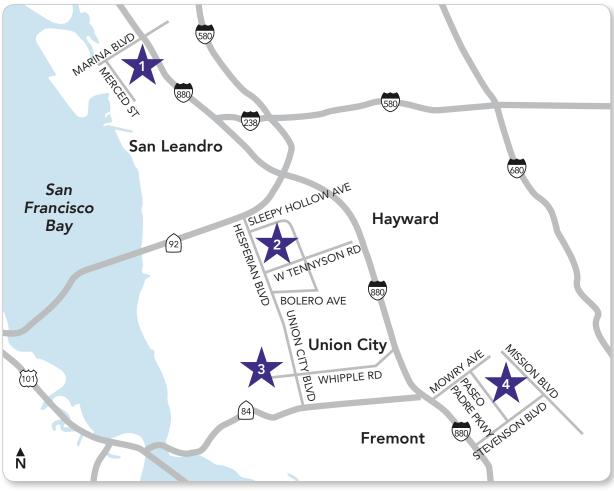

## Laboratory locations as of June 3, 2014

Now that we have opened our new, state-of-the-art San Leandro Medical Center, there have been some changes to our laboratory hours and locations. To make sure you know exactly where to go and when, here are details of all our locations in Southern Alameda County.

|   | FACILITY                                                              | ADDRESS                                                                        | HOURS                                                                                 |
|---|-----------------------------------------------------------------------|--------------------------------------------------------------------------------|---------------------------------------------------------------------------------------|
| * | NEW San Leandro<br>Laboratory<br>San Leandro Medical Center           | 2500 Merced St.<br>Building A, 1st Floor<br>San Leandro, CA 94577              | Monday–Friday, 7 a.m.–7 p.m.<br>Weekends, 7 a.m.–noon<br>Holidays, closed             |
| * | Hayward-<br>Sleepy Hollow Laboratory<br>Sleepy Hollow Medical Offices | 27303 Sleepy Hollow Ave.<br>1st Floor<br>Hayward, CA 94545                     | Monday-Friday, 9 a.m5 p.m.<br>Closed 12:30-1:30 p.m.<br>Weekends and holidays, closed |
| * | Union City<br>Building A Laboratory<br>Union City Medical Offices     | 3555 Whipple Road<br>Building A, 1st Floor<br>Union City, CA 94587             | Monday-Friday, 7 a.m5:30 p.m.<br>Weekends and holidays, closed                        |
| * | Fremont Hospital<br>Building Laboratory<br>Fremont Medical Center     | 39400 Paseo Padre Pkwy.<br>Hospital Building<br>2nd Floor<br>Fremont, CA 94538 | Monday–Friday, 7 a.m.–7 p.m.<br>Saturday and Sunday, 7 a.m.–noon<br>Holidays, closed  |

(see map on reverse)

## Southern Alameda County laboratory locations

Map not to scale

kp.org/sanleandro