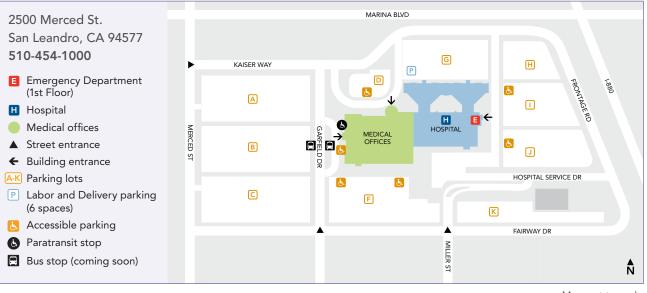

|
| Pulmonology                  |          | 2     | 206    | 510-454-4647                             |
| Radiology/Imaging            |          | 1     | 101    | 510-454-4645                             |
| Security/Lost and Found      |          | 1     | 116    | 510-454-6204                             |
| Spiritual Care               |          | 2     | 218    | 510-454-4716                             |
| Surgery/Wound Care           |          | 4     | 406    | 510-454-7100                             |
| Volunteer Services           |          | 1     | 118    | 510-454-3090                             |
| Women's Imaging Services     |          | 1     | 102    | 510-454-4645                             |

## Campus map for the NEW San Leandro Medical Center



Map not to scale

## kp.org/sanleandro