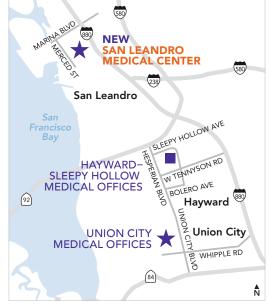

Map not to scale

New medical offices are scheduled to open April 7, and the new hospital is scheduled to open June 3.

### Kaiser Permanente San Leandro **Medical Offices**

2500 Merced St. San Leandro, CA 94577