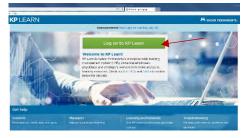

 Open Internet Explorer and type in https://learn.kp.org

2. Click on the Green Button: Log on to KP Learn

Open Internet Explorer – if not working you can use Google. Type in password.kp.org

4. Then next screen pop-up Click Here