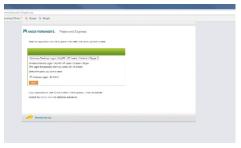

 You will be redirected to a Single Sign-On. If it's your first time logging in, please <u>Activate Your</u> <u>Account</u>.

 If you are returning, type in your NUID as the USER ID along with the Password you created.
 Once logged in, you will see your Home Page. Click on the Drop-down menu, select Windows
 Desktop Logon/ MyHR /KP Learn/ Outlook / Skype.
 Then select your NUID number.