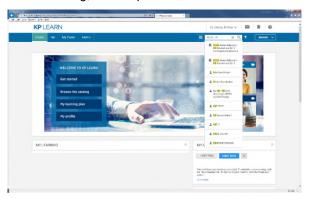

8. New Sign-In Page for KP Learn

- Search the Learning Catalog for the Course, type in NCAL Annual Education HR
   Attestations 2018 Contingency
   Employees, (or) Ethics and Compliance
   Introduction: Building a Culture of Trust
   2019 (CONDITION OF EMPLOYMENT), in the search field box and select.
- Allow approximately 90-minutes to complete each module. If you need to interrupt your training, see Steps

- 11. When you find the Course "NCAL Annual Education HR Attestations 2018 Contingency Employees" click Enroll.
- \*Note: The "Offered As:" section must say "Web Based Training" in order for the training to properly work.