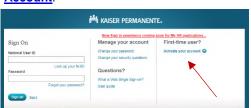

 Open Internet Explorer and type in https://learn.kp.org

2. Click on the Green Button: Log on to KP Learn

Open Internet Explorer – if not working you can use Google. Type in password.kp.org

4. Then next screen pop-up Click Here

 You will be redirected to a Single Sign-On. If it's your first time logging in, please <u>Activate Your</u> <u>Account</u>.

 If you are returning, type in your NUID as the USER ID along with the Password you created.
 Once logged in, you will see your Home Page. Click on the Drop-down menu, select Windows
 Desktop Logon/ MyHR /KP Learn/ Outlook / Skype.
 Then select your NUID number.