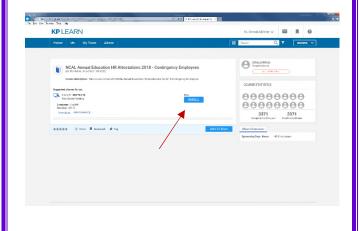

- 11. When you find the Course "NCAL Annual Education HR Attestations 2018 Contingency Employees" click Enroll.
- \*Note: The "Offered As:" section must say "Web Based Training" in order for the training to properly work.

- 12. To properly exit the Web-based training module, use the course navigation buttons.
- If you need to leave the course website before you finish the course, click on the EXIT button at the top right of the screen.
- **DO:** Use the course navigation exit buttons to receive credit for the course completion.
- **DON'T**: Use the browser window close button as this may result in no completion credit.
- 13. Then log in again at **Learn.kp.org** when you are ready to resume.
- 14. Under My Learning click on "Launch" for NCAL Annual Education HR Attestations 2018 – Contingency Employees (or) Ethics and Compliance Introduction: Building a Culture of Trust 2019 (CONDITION OF EMPLOYMENT). You will be returned to your last completed section.