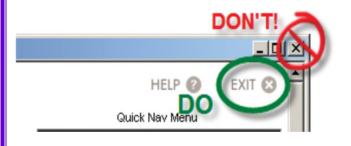

- 12. To properly exit the Web-based training module, use the course navigation buttons.
- If you need to leave the course website before you finish the course, click on the EXIT button at the top right of the screen.
- **DO:** Use the course navigation exit buttons to receive credit for the course completion.
- **DON'T**: Use the browser window close button as this may result in no completion credit.
- 13. Then log in again at **Learn.kp.org** when you are ready to resume.
- 14. Under My Learning click on "Launch" for NCAL Annual Education HR Attestations 2018 – Contingency Employees (or) Ethics and Compliance Introduction: Building a Culture of Trust 2019 (CONDITION OF EMPLOYMENT). You will be returned to your last completed section.