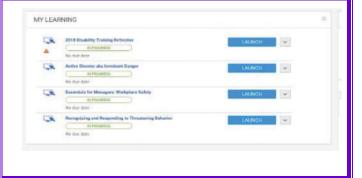

ng" in order for the training to properly work.



- 12. To properly exit the Web-based training module, use the course navigation buttons.
- If you need to leave the course website before you finish the course, click on the EXIT button at the top right of the screen.
- **DO:** Use the course navigation exit buttons to receive credit for the course completion.
- **DON'T**: Use the browser window close button as this may result in no completion credit.
- 13. Then log in again at **Learn.kp.org** when you are ready to resume.
- 14. Under My Learning click on "Launch" for NCAL Annual Education HR Attestations 2018 – Contingency Employees (or) Ethics and Compliance Introduction: Building a Culture of Trust 2019 (CONDITION OF EMPLOYMENT). You will be returned to your last completed section.





15. Remember to print out your Certificate of Completion for all the Modules completed. That is your proof of completion and a required item to include in your packet.



If you are still having difficulty accessing or using KP Learn, please call the IT Help Desk at 1-888-457-4872.

Please note that the Student Placement Coordinator cannot assist you with access troubleshooting.

If you are unable to print out your Certificate of Completion, notify the Student Placement Coordinator, during your orientation.