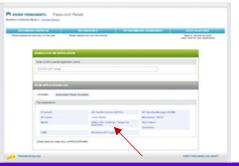

 You will be redirected to a Single Sign-On. If it's your first time logging in, please <u>Activate Your</u> <u>Account</u>.

 If you are returning, type in your NUID as the USER ID along with the Password you created.
 Once logged in, you will see your Home Page. Click on the Drop-down menu, select Windows
 Desktop Logon/ MyHR /KP Learn/ Outlook / Skype.
 Then select your NUID number.