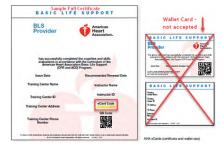

## **MANDATORY ADDITIONAL PAPERWORK TO BE SUBMITTED WITH APPLICATION**

- 15. Background Check Clearance (Actual Report or Letter from School)
- 16. Drug Screen Clearance (Actual Report or Letter from School)
- 17. American Heart Association BLS CPR Certificate (and/or) Professional License