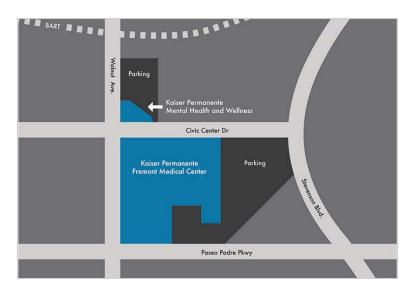

# WE HAVE MOVED

Mental Health and Wellness (Psychiatry) has moved to a new location near the Fremont Medical Center campus.

### **NEW LOCATION:**

# **Mental Health and Wellness**

(Adult and Child/Adolescent Services)

**39350 Civic Center Drive** (at Walnut Ave.)

Fremont, CA 94538

Second Floor: Reception Desk