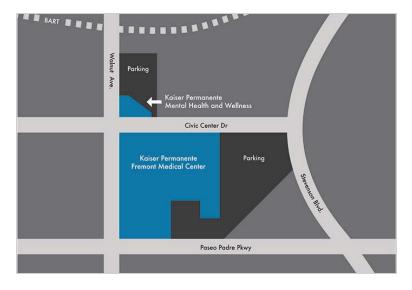

# **WE HAVE MOVED**

Mental Health and Wellness (Psychiatry) has moved to a new location near the Fremont Medical Center campus.

### **NEW LOCATION:**

### **Mental Health and Wellness**

(Adult and Child/Adolescent Services)

**39350 Civic Center Drive** (at Walnut Ave.)

Fremont, CA 94538

Second Floor: Reception Desk