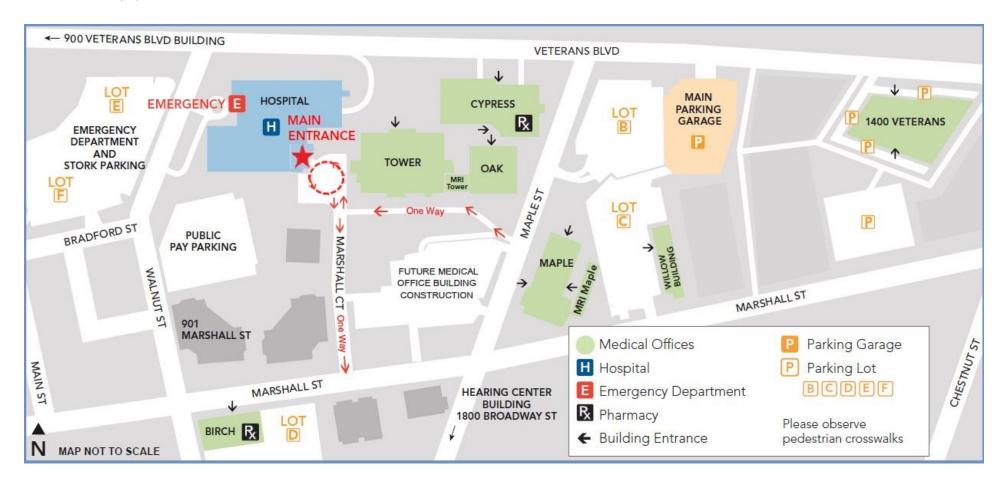

## Redwood City Medical Center Campus Map - Hospital Pick Up or Drop Off

For the safety reasons, please use the **Hospital Main Entrance for pick up or drop off from 5 am to 10 pm.** The Emergency Department entrance (on Walnut Street) should only be used after hours.

Please note the red arrows. The roads to our Hospital Main Entrance have changed to only allow one-way traffic. To reach the main entrance of the hospital by vehicle (for drop off or pick up), enter the service drive from Maple Street, follow the road one-way into the round hospital driveway and then exit via Marshall Court which continues south as a one-way street. Drive to the shown on the map below.