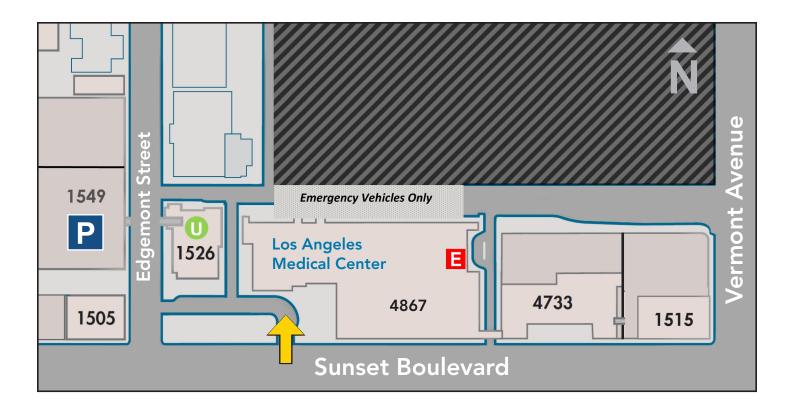

## **Arrival Instructions:**

- When you think it is time for your baby to arrive, come to the **Hospital Main Entrance** located at **4867 Sunset Boulevard**.
- After you pull into the main driveway, park in the loading area. A staff member will assist you by helping mom into a wheelchair and valet parking your car in the **1549 Edgemont Street** Parking Structure.
- 3 Both of you will be taken up to Labor and Delivery on the 4th floor of the Hospital.
- 4 You will be given a ticket to pick up your keys.
- Your keys and parking entrance ticket will be at the desk in the main lobby of the hospital when you are ready to pick up your car.