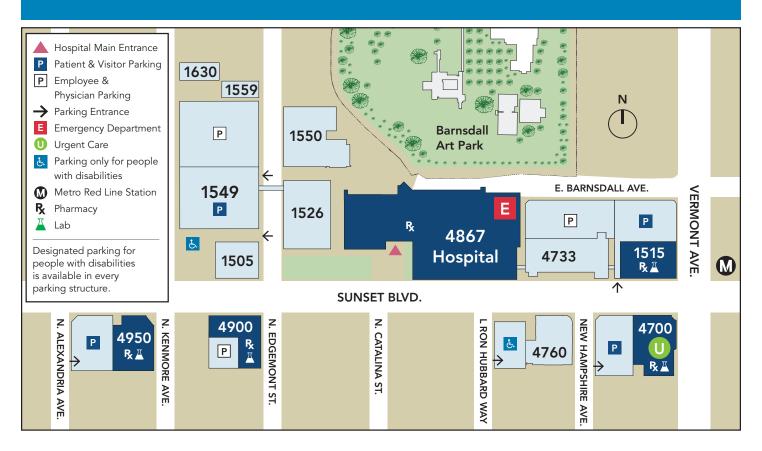

### 1515 N. Vermont Ave.

M-F: 8:30 a.m. - 5 p.m. Closed weekends and holidavs

Refills: 866-352-9095 Lab (2<sup>nd</sup> Floor): M-F: 7 a.m. - 5 p.m.

Closed weekends and holidays

Refills: 866-879-3408

#### 4700 Sunset Blvd.

(1st Floor)

M-F: 8:30 a.m. - 9 p.m. Weekends: 9 a.m. - 4 p.m. Closed holidays

**Refills:** 866-352-8725

Lab (1st Floor):

M-Su: 8 a.m. - 10 p.m. Open holidays

#### 4904 Sunset Blvd. (1st Floor)

M-F: 8:30 a.m. - 5:30 p.m. Closed weekends and holidays

Refills: 866-352-8690

Lab (3<sup>rd</sup> Floor): M-F: 7 a.m. - 6 p.m.

Closed weekends and holidays

#### 4950 Sunset Blvd.

(Level M)

M-F: 8:30 a.m. - 6 p.m. Closed weekends and holidays

Refills: 866-352-8669

Lab (3rd Floor): M-Sa: 7 a.m. - 6 p.m.

Closed holidays