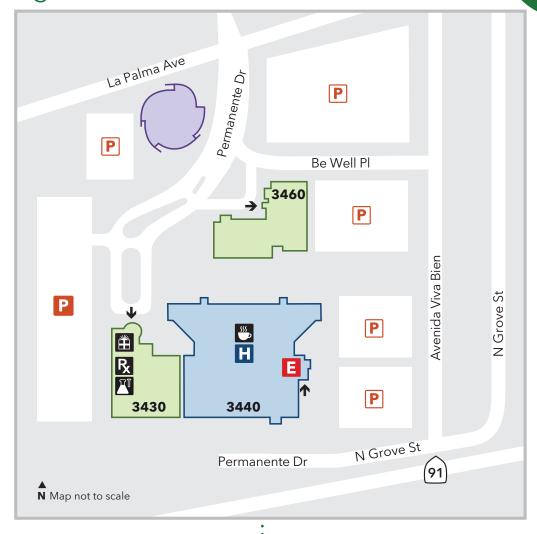

### Parking Information

← Building entrance

Café Refresh

E Emergency Department

Gift shop

**H** Hospital

TI Lab

Medical offices

Parking garage

P Parking lot

R Pharmacy

Radiation Oncology Center

For questions about parking, please call the Hospital Security department at: (714) 644-5510

Need assistance? Call the Hospital Operator at: (714) 644-2000