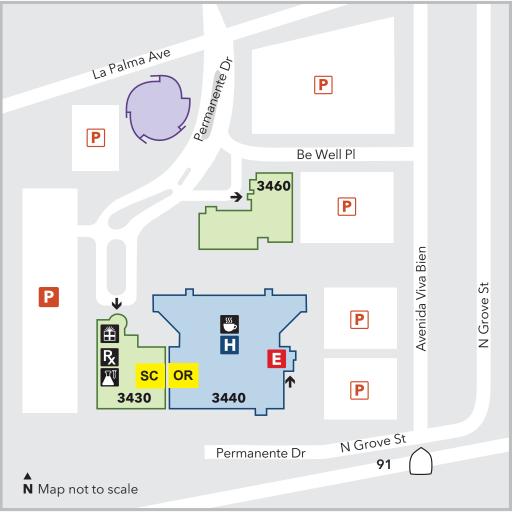

#### **Check-In on Campus**

 Main Operating Room (OR) 3440 E. La Palma Ave.

**OR** - Check-in on the 2nd floor, Suite 223

- SurgiCenter
  - 3430 E. La Palma Ave.

  - **SC** Check-in on the 2nd floor, Suite 223