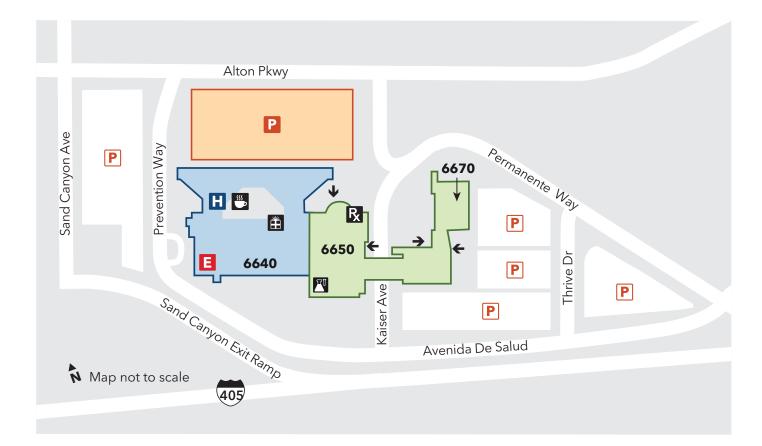

## Parking Information

Building entrance

Café Refresh

**E** Emergency

Department

Gift shop

H Lab

Hospital
Parking lot

R Pharmacy

P Underground parking

For questions about parking, please call the Hospital Security department at: (949) 932-5510.

Need assistance? Call the Hospital Operator at: (949) 932-5000.