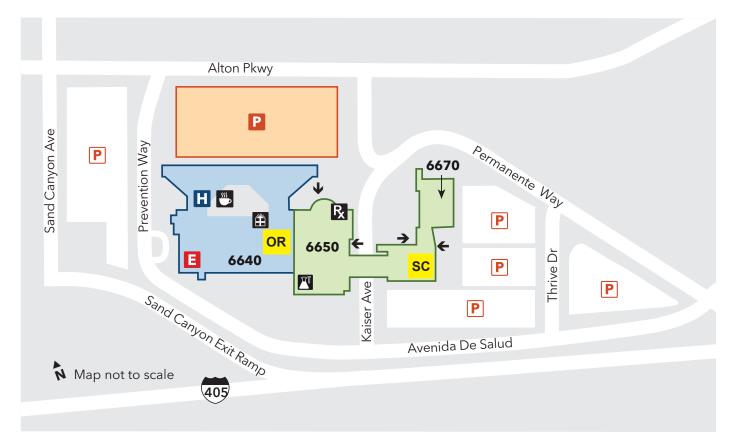

#### **Check-In on Campus**

 Main Operating Room (OR) 6640 Alton Pkwy.

OR

- Check-in on the 2nd floor, Suite 210
- SurgiCenter

6670 Alton Pkwy.

SC - Check-in on the 2nd floor