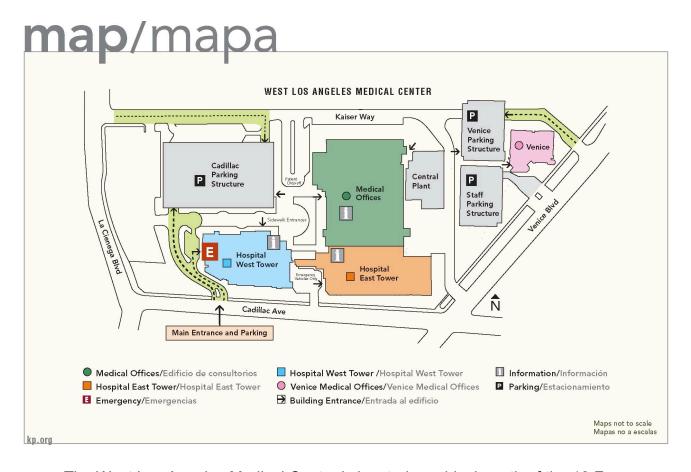

WEST LOS ANGELES MEDICAL CENTER

The West Los Angeles Medical Center is located one block north of the 10 Freeway, on the corner of Venice Boulevard and Cadillac Avenue.

## From the eastbound 10 Freeway

- Exit La Cienega Blvd., exit 7A.
- Take the La Cienega Blvd., North ramp.
- Make a slight right onto La Cienega Blvd.
- Make a right onto Kaiser Way.

## From the westbound 10 Freeway

- Exit Venice Blvd, exit 7A, toward La Cienega Blvd.
- Stay straight to go onto Cadillac Ave.
- Turn right into medical center.

## From eastbound Venice Boulevard

- Pass Under the 10 Freeway
- Make a left on Cadillac Ave.
- Turn right into medical center.