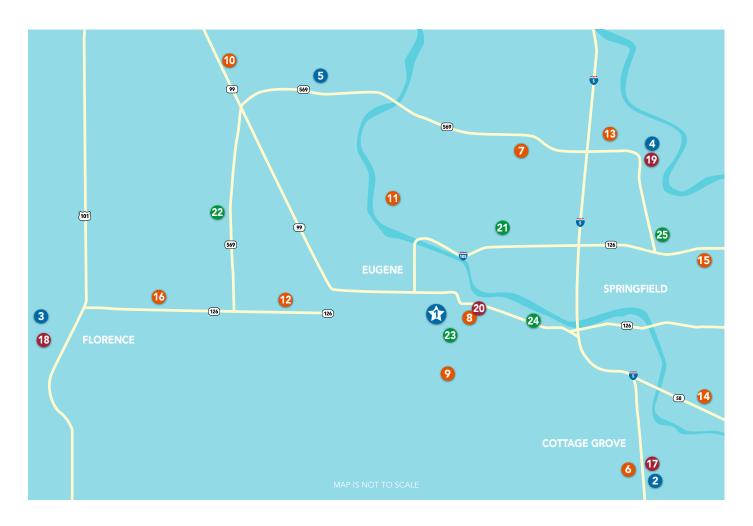

#### **KEY**

- Kaiser Permanente facility
- Primary care
- Urgent care
- Hospital
- Pharmacy

Kaiser Foundation Health Plan of the Northwest has expanded its commercial service area to the Eugene-Springfield area for large employer groups. Starting with the 2019 plan year, the service area will also apply to small employer groups and individuals and families. To be eligible for coverage, individuals must live or work in one of the following ZIP codes, or be enrolled in an out-of-area plan: 97401, 97402, 97403, 97404, 97405, 97408, 97409, 97419, 97424, 97426, 97431, 97437, 97438, 97440, 97446, 97448, 97451, 97452, 97454, 97455, 97456, 97461, 97475, 97477, 97478, 97487, 97489.

# Primary and Routine Care

- Kaiser Permanente Downtown Eugene Medical Office
   100 W. 13th Ave., Eugene, OR 97401
- **2. PeaceHealth Medical Group Cottage Grove** 1515 Village Dr., Cottage Grove, OR 97424
- **3. PeaceHealth Medical Group Florence** 380 & 390 9th St., Florence, OR 97439
- 4. PeaceHealth Medical Group -RiverBend Pavilion3377 RiverBend Dr., Springfield, OR 97477
- **5. PeaceHealth Medical Group Santa Clara** 2484 River Rd., Eugene, OR 97404

### Urgent Care

- 6. Cottage Grove Medical Clinic 1445 N. Gateway Blvd., Cottage Grove, OR 97424
- **7. Eugene Urgent Care Coburg** 1800 Coburg Rd., Eugene, OR 97401
- **8. Eugene Urgent Care Patterson** 598 E. 13th Ave., Eugene, OR 97401
- Eugene Urgent Care Willamette
   2710 Willamette St., Eugene, OR 97405
- **10. Junction City Medical Clinic** 355 W. 3rd Ave., Junction City, OR 97448
- **11. PeaceHealth Urgent Care Valley River** 1400 Valley River Dr., Ste. 110, Eugene, OR 97401
- **12. PeaceHealth Urgent Care West 11th** 3321 W. 11th Ave., Eugene, OR 97402
- **13. PeaceHealth Urgent Care Gateway** 860 Beltline Rd., Springfield, OR 97477
- **14. Pleasant Hill Urgent Care** 35859 Hwy. 58, Pleasant Hill, OR 97455
- **15. Thurston Urgent Care** 5781 Main St., Springfield, OR 97478
- **16. Veneta Medical Clinic** 87983 Territorial Hwy., Veneta, OR 97487

## Hospitals and Emergency Care\*

- 17. PeaceHealth Cottage Grove Community Medical Center 1515 Village Dr., Cottage Grove, OR 97424
- **18. PeaceHealth Peace Harbor Medical Center** 400 9th St., Florence, OR 97439
- PeaceHealth Sacred Heart Medical Center at RiverBend
   3333 RiverBend Dr., Springfield, OR 97477
- 20. PeaceHealth Sacred Heart Medical CenterUniversity District1255 Hilyard St., Eugene, OR 97401

# Pharmacy

Save time and money by using the Kaiser Permanente mail-order pharmacy to have prescriptions delivered to your home. Visit **kp.org/refill**.

- **21. Albertsons Sav-On Pharmacy Coburg** 311 Coburg Rd., Eugene, OR 97401
- **22.** Albertsons Sav-On Pharmacy Royal (available after July 1)
  4740 Royal Ave., Eugene, OR 97402
- **23. Hirons Drug 18th Ave.** 185 E. 18th Ave., Eugene, OR 97401
- **24. Hirons Drug Franklin** 1950 Franklin Blvd., Eugene, OR 97403
- **25. Safeway Pharmacy Pioneer Parkway** 1891 Pioneer Pkwy. E., Springfield, OR 97477